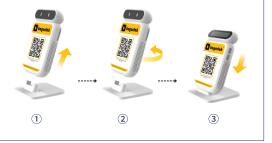

#### 01 Display Setting

 $\bigcirc$ 

02 LCD Screen Switch

A. Remove the device from the holder and rotate it.

×1

×1

A. Insert the device into the holder and ready to use.

1) Do not expose battery to sunlight, smoke and dust.