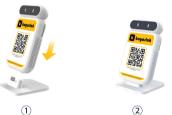

#### 01 Display Setting

 $\bigcirc$ 

02 LCD Screen Switch

A. Remove the device from the holder and rotate it.

×1

×1

A. Insert the device into the holder and ready to use.

1) Do not expose battery to sunlight, smoke and dust.