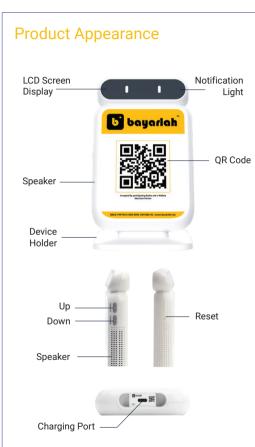

# **Key Introduction**

Charging Cable ×1

| Power On / off      | Press and hold 'UP'<br>button for 3 seconds                                                                                      |  |
|---------------------|----------------------------------------------------------------------------------------------------------------------------------|--|
| Volume Control      | Press and hold 'DOWN'<br>button for 3 seconds to<br>enter volume control mode<br>Press 'UP' or 'DOWN' button<br>to adjust volume |  |
| Transaction History | Press 'UP' or 'DOWN' button                                                                                                      |  |
| Reset               | Hard reset                                                                                                                       |  |
|                     |                                                                                                                                  |  |

### **Notification Light**

| Ready       | Solid blue light            |  |
|-------------|-----------------------------|--|
| Charging    | Flashing green light - Slow |  |
| Battery Low | Flashing red light - fast   |  |
|             |                             |  |

## Product Specification

| Buttons                     | Up, Down, Reset            |
|-----------------------------|----------------------------|
| Dimension                   | 143.7mm(H) * 92(L) * 24(W) |
| Power consumption           | 3W                         |
| Weight                      | 204g                       |
| Power adapter(not included) | Output - 5.0V, DC-1.0A     |